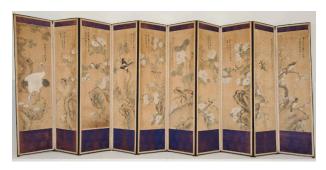

### Description

Ten panel folding screen, depicting from left to right: 1) Prunus or plum flower (winter), 2) Peach Flower (spring), 3) Chrysanthemum (autumn), 4) Peony (spring), 5) Lotus flower (summer), 6) Hydrangea (spring), 7) Pomegranate (summer), 8) Gardenia and Orchids (autumn), 9) Buddha's Hand (winter), 10) Pine and Poppies (winter). [One autumn and one spring panel missing if each season originally was represented by three panels.]