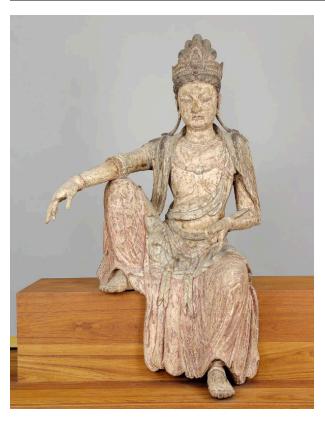

## Description

Carved wooden figure with polychrome coloring. Over lifesize. Greyish-white color, with traces of green and vermillion paint; overlays of gold. Goddess is seated facing full to the observer, face slightly to her left. Left arm is bent, open hand is exposed. Right knee is raised, right foot resting on seperate base; right arm across right knee extended forward and to her right; fingers pointed

down. Wears a crown surmounted by a small Buddha, obscuring topknot.

Dimensions height: 67 in. (170.2 cm)